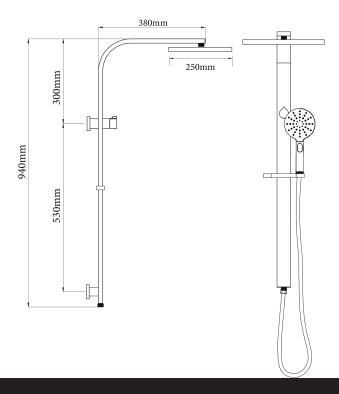

## Eclipse Double Head Shower (Round)

| PRODUCT CODE                 | VECL73RMB                                                    |
|------------------------------|--------------------------------------------------------------|
| COLOUR/FINISHES              | Mirrored Black (PVD) Chrome Matte Black Mirrored Black (PVD) |
| FEATURES                     | 3 Function Handpiece<br>Adjustable angle Drencher head       |
| PRESSURE TYPE                | Mains Pressure only                                          |
| MINIMUM PRESSURE             | 150kPa                                                       |
| MAXIMUM PRESSURE             | 500kPa (As per NZ Building Code AS/NZ<br>3500.1)             |
| WELS RATING - MAINS PRESSURE | 3 Star (8.5L/min)                                            |
| MAXIMUM TEMPERATURE          | 65°C                                                         |
| PLUMBING CONNECTION          | 15mm                                                         |
| DRENCHER DIMENSIONS          | 250mm Diameter                                               |

Specifications and dimensions correct at time of publication however are subject to change without notice. Please refer to physical product prior to installation.

Installation instructions for this product are available from the product page on vodaplumbingware.co.nz