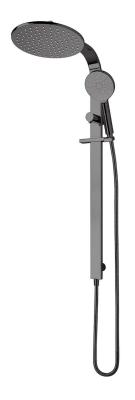

## Eclipse Double Head Shower (Round)

| PRODUCT CODE                 | VECL73RMB                                                    |
|------------------------------|--------------------------------------------------------------|
| COLOUR/FINISHES              | Mirrored Black (PVD) Chrome Matte Black Mirrored Black (PVD) |
| FEATURES                     | 3 Function Handpiece<br>Adjustable angle Drencher head       |
| PRESSURE TYPE                | Mains Pressure only                                          |
| MINIMUM PRESSURE             | 150kPa                                                       |
| MAXIMUM PRESSURE             | 500kPa (As per NZ Building Code AS/NZ<br>3500.1)             |
| WELS RATING - MAINS PRESSURE | 3 Star (8.5L/min)                                            |
| MAXIMUM TEMPERATURE          | 65°C                                                         |
| PLUMBING CONNECTION          | 15mm                                                         |
| DRENCHER DIMENSIONS          | 250mm Diameter                                               |