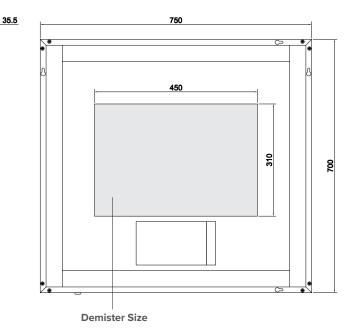

#### **Features**

- Dimensions: H700 x W750 x D35
- LED Lighting with Touchless Sensor Switch
- Demister size is 310x450
- 303 LEDs, 18.2W
- 5mm Mirror Glass
- 6400K Colour Tone