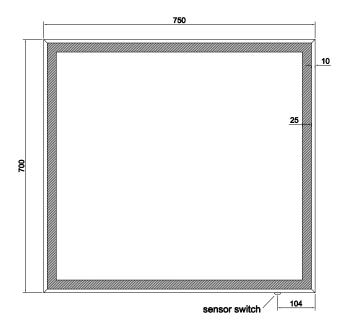

#### **Features**

- Dimensions: H700 x W750 x D35
- LED Lighting with Touchless Sensor Switch
- Demister size is 310x450
- 303 LEDs, 18.2W
- 5mm Mirror Glass
- 6400K Colour Tone

#### **Technical Details**

Note: This product must be installed with a minimum distance of 150mm between the infrared sensor and an adjacent countertop or obstruction to ensure correct function of the sensor. The IR sensor will not function correctly without this clearance.