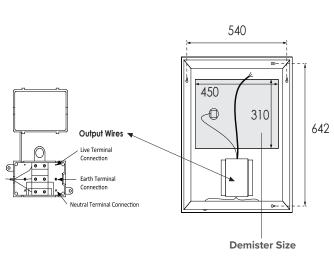

#### **Features**

- LED Lighting with Touchless Sensor Switch
- Demister size is 310x450
- Dimensions: H700 x W600 x D43
- LED Watts: 17.5W
- LED Modules: 291 LED Modules
- Equivalent to: 80W/Incandescent
  - Lumens: 1350
- 5mm Mirror Glass

#### **Technical Details**

500

Note: This product must be installed with a minimum distance of 150mm between the infrared sensor and an adjacent countertop or obstruction to ensure correct function of the sensor. The IR sensor will not function correctly without this clearance.