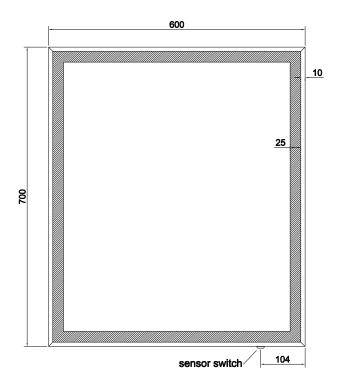

#### **Features**

- Dimensions: H700 x W600 x D35
- Demister size is 300x300
- LED Lighting with Touchless Sensor Switch
- Demister
- 267 LEDs, 16W
- 5mm Mirror Glass
- 6400K Colour Tone

#### **Technical Details**

Note: This product must be installed with a minimum distance of 150mm between the infrared sensor and an adjacent countertop or obstruction to ensure correct function of the sensor. The IR sensor will not function correctly without this clearance.