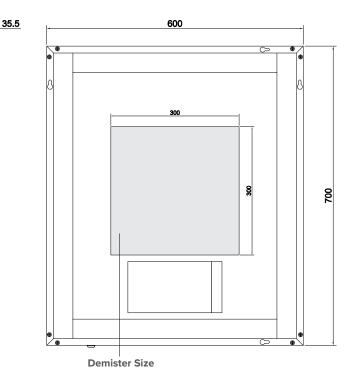

#### **Features**

- Dimensions: H700 x W600 x D35
- Demister size is 300x300
- LED Lighting with Touchless Sensor Switch
- Demister
- 267 LEDs, 16W
- 5mm Mirror Glass
- 6400K Colour Tone