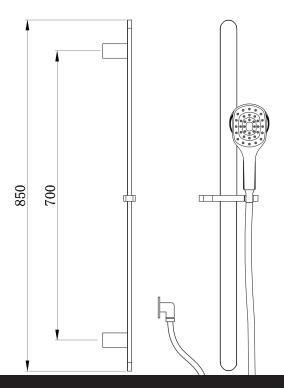

## Eclipse Slide Shower (Round) – 1 Function

| PRODUCT CODE                  | VECL61RMB                                                    |
|-------------------------------|--------------------------------------------------------------|
| COLOUR/FINISHES               | Mirrored Black (PVD) Chrome Matte Black Mirrored Black (PVD) |
| FEATURES                      | Brass Construction (Slide)                                   |
| PRESSURE TYPE                 | All Pressures                                                |
| MINIMUM PRESSURE              | 35kPa                                                        |
| MAXIMUM PRESSURE              | 500kPa (As per NZ Building Code AS/NZ 3500.1)                |
| WELS RATING - MAINS PRESSURE  | 3 Star (7.5L/min)                                            |
| WELS RATING - LOW<br>PRESSURE | 2 Star (12L/min)                                             |
| MAXIMUM TEMPERATURE           | 65°C                                                         |
| PLUMBING CONNECTION           | 15mm                                                         |

Specifications and dimensions correct at time of publication however are subject to change without notice. Please refer to physical product prior to installation.

Installation instructions for this product are available from the product page on vodaplumbingware.co.nz