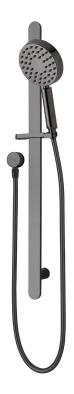

## Eclipse Slide Shower (Round) – 1 Function

| PRODUCT CODE                  | VECL61RMB                                                    |
|-------------------------------|--------------------------------------------------------------|
| COLOUR/FINISHES               | Mirrored Black (PVD) Chrome Matte Black Mirrored Black (PVD) |
| FEATURES                      | Brass Construction (Slide)                                   |
| PRESSURE TYPE                 | All Pressures                                                |
| MINIMUM PRESSURE              | 35kPa                                                        |
| MAXIMUM PRESSURE              | 500kPa (As per NZ Building Code AS/NZ 3500.1)                |
| WELS RATING - MAINS PRESSURE  | 3 Star (7.5L/min)                                            |
| WELS RATING - LOW<br>PRESSURE | 2 Star (12L/min)                                             |
| MAXIMUM TEMPERATURE           | 65°C                                                         |
| PLUMBING CONNECTION           | 15mm                                                         |