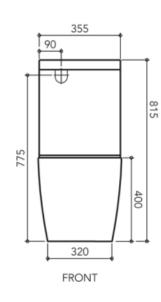

Technical Details Seat height 430mm, pan depth 610mm

Note: all specifications and dimensions are correct at time of publication however are subject to change without notice. Please refer to physical product prior to installation.