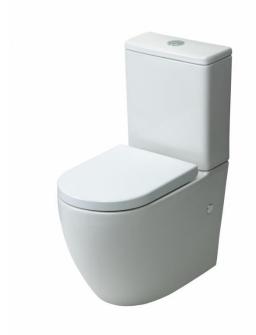

## Heiko SP Wall Faced Toilet

Product Code: 374122S, 374122SE, 374122P

## **Features**

- Universal pan, rimless pan, active flush
- S Pan connector: standard or extended
- Universal inlet valve (top or bottom, left or right)
- R&T valves
- Top fix soft close seat with stainless steel hinges
- Ceramic tank for quieter flushing action
- WELS 4 Star rated for water efficiency