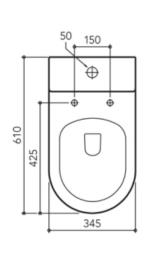

Technical Details Seat height 430mm, pan depth 610mm

Note: all specifications and dimensions are correct at time of publication however are subject to change without notice. Please refer to physical product prior to installation.