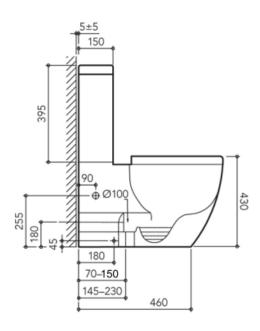

Technical Details Seat height 430mm, pan depth 610mm

Note: all specifications and dimensions are correct at time of publication however are subject to change without notice. Please refer to physical product prior to installation.