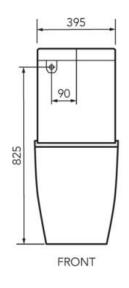

## **Technical Details**

Pan Seat Height 485mm, Pan Depth 660mm, Set Out 70-155mm, Set Out Extended 155-250mm

Note: all specifications and dimensions are correct at time of publication however are subject to change without notice. Please refer to physical product prior to installation.