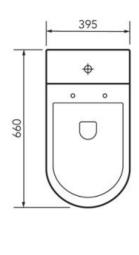

## **Technical Details**

Pan Seat Height 485mm, Pan Depth 660mm, Set Out 70-155mm, Set Out Extended 155-250mm

Note: all specifications and dimensions are correct at time of publication however are subject to change without notice. Please refer to physical product prior to installation.