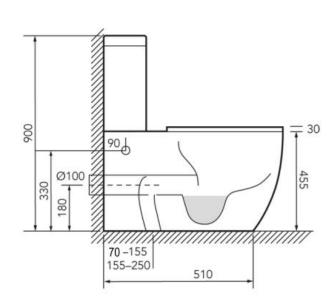

## **Technical Details**

Pan Seat Height 485mm, Pan Depth 660mm, Set Out 70-155mm, Set Out Extended 155-250mm

Note: all specifications and dimensions are correct at time of publication however are subject to change without notice. Please refer to physical product prior to installation.