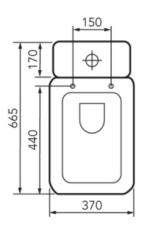

## **Technical Details**

Pan Seat Height 440mm, Pan Depth 665mm, Set Out 70-160mm, Set Out Extended 150-240mm

Note: all specifications and dimensions are correct at time of publication however are subject to change without notice. Please refer to physical product prior to installation.