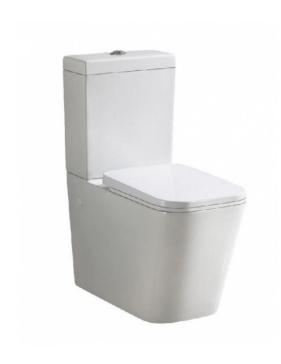

## Veloso Wall Faced Toilet

Product Code: 373112S, 373112SE, 373112P

## **Features**

- Universal pan, box rim
- Soft close (Quick release) seat with stainless steel hinges and top fix for easy access
- Quality R&T flush valves
- Bottom Inlet (Left or Right)
- Top inlet
- Evo water efficient system for 4.5/3 litre dual flush
- WELS 4 star rated
- Box rim directed flush pan for better flush action