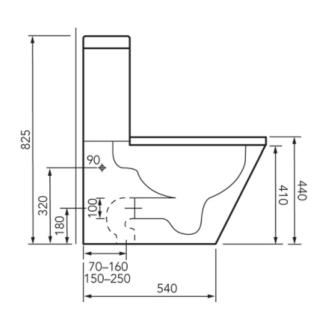

## **Technical Details**

Pan Seat Height 440mm, Pan Depth 665mm, Set Out 70-160mm, Set Out Extended 150-240mm

Note: all specifications and dimensions are correct at time of publication however are subject to change without notice. Please refer to physical product prior to installation.