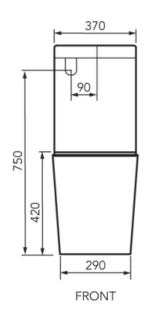

## **Technical Details**

Pan Seat Height 440mm, Pan Depth 665mm, Set Out 70-160mm, Set Out Extended 150-240mm

Note: all specifications and dimensions are correct at time of publication however are subject to change without notice. Please refer to physical product prior to installation.