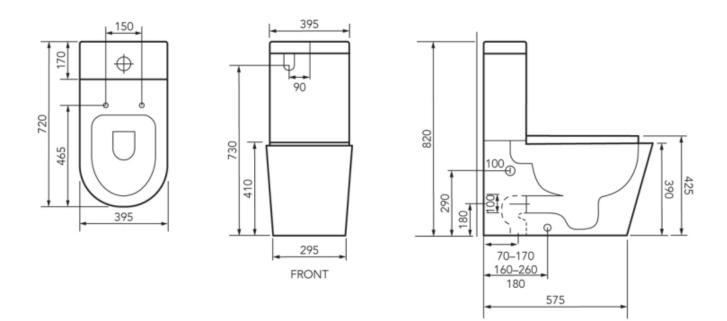

## **Technical Details**

Pan Seat Height 425mm, Pan Depth 720mm, Set Out 70-170mm, Set Out Extended 160-260mm

Note: all specifications and dimensions are correct at time of publication however are subject to change without notice. Please refer to physical product prior to installation.