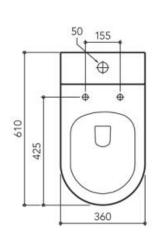

## Technical Details

S Pan Suite:

70-145mm Set Out Universal Inlet 373109S 145-230mm Set Out Universal Inlet 373109SE

P Pan Suite:

Universal Inlet 373109P

Note: all specifications and dimensions are correct at time of publication however are subject to change without notice. Please refer to physical product prior to installation.