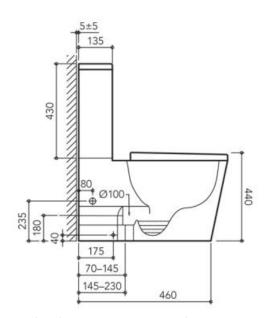

## Technical Details

S Pan Suite:

70-145mm Set Out Universal Inlet 373109S 145-230mm Set Out Universal Inlet 373109SE

P Pan Suite:

Universal Inlet 373109P

Note: all specifications and dimensions are correct at time of publication however are subject to change without notice. Please refer to physical product prior to installation.