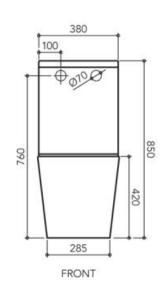

## Technical Details

S Pan Suite:

70-145mm Set Out Universal Inlet 373109S 145-230mm Set Out Universal Inlet 373109SE

P Pan Suite:

Universal Inlet 373109P

Note: all specifications and dimensions are correct at time of publication however are subject to change without notice. Please refer to physical product prior to installation.