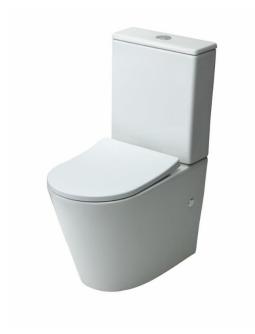

## Loft SP Wall Faced Toilet Suite

Product Code: 373109S, 373109SE, 373109P

## **Features**

- Ceramic tank for quieter flushing action
- WELS 4 Star rated for water efficiency
- R&T universal inlet valve (top or bottom left/right)
- R&T outlet valve
- Visually appealing, streamlined wallfaced pan with nanoglaze and hygienic rimless flush
- Universal adaptor to convert to S pan
- Soft close seat
- Top fix, quick release stainless steel fixings