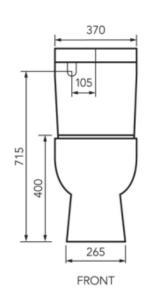

## **Technical Details**

Pan Seat Height 410mm, Pan Depth 650mm, Set Out 70-150mm, Set Out Extended 150-240mm

Note: all specifications and dimensions are correct at time of publication however are subject to change without notice. Please refer to physical product prior to installation.