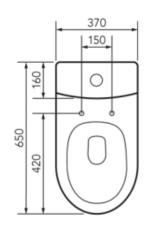

## **Technical Details**

Pan Seat Height 410mm, Pan Depth 650mm, Set Out 70-150mm, Set Out Extended 150-240mm

Note: all specifications and dimensions are correct at time of publication however are subject to change without notice. Please refer to physical product prior to installation.