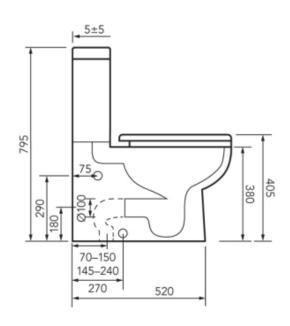

## **Technical Details**

Pan Seat Height 410mm, Pan Depth 650mm, Set Out 70-150mm, Set Out Extended 150-240mm

Note: all specifications and dimensions are correct at time of publication however are subject to change without notice. Please refer to physical product prior to installation.