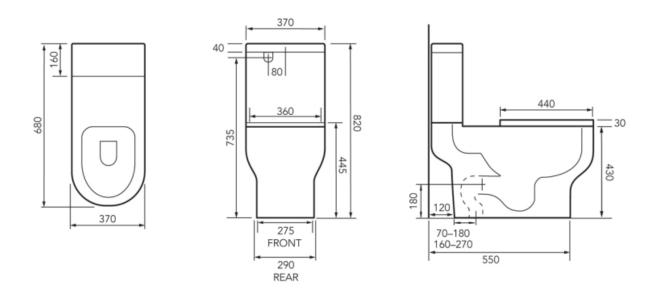

**Technical Details** 

Pan Seat Height 460mm, Pan Depth 680mm, Set Out 70-180mm, Set Out Extended 160-270mm

Note: all specifications and dimensions are correct at time of publication however are subject to change without notice. Please refer to physical product prior to installation.