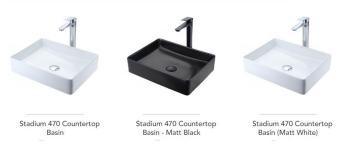

## Stadium 470 Countertop Basin

Product Code: 362121, 362121MW, 362121MB

## **Features**

- Available in Colours: White, Matt White, Matt Black
- Matches with T603 or T308 series tapware and square or lineal style accessory ranges
- Kiln fired glazed vitreous china
- · Waste included, taps not included
- Epoxy glues must not be used. Use an acetic cured silicone sealant to secure the basin to the counter top.