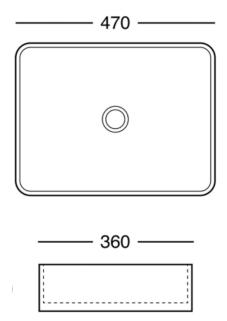

## Technical Details Width 470mm, Depth 360mm, Height 110mm

Note: all specifications and dimensions are correct at time of publication however are subject to change without notice. Please refer to physical product prior to installation.