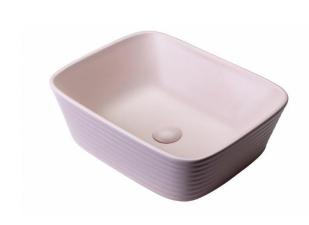

## Kolor Lineal 490 Ribbed Countertop Basin – Rose Beige

Product Code: 362114RRB

## **Features**

Partner with Heirloom 's elegant T209 and T308 series tapware and round/minimalist or lineal styled accessories

Kiln fired glazed vitreous china

Waste included, tap not included

Colours are as accurate as print and photographic technology allows