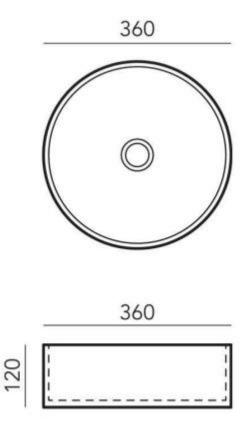

Epoxy glues must not be used. Use an acetic cured silicone sealant to secure the basin to the counter top.

**Technical Details** 

Note: all specifications and dimensions are correct at time of publication however are subject to change without notice. Please refer to physical product prior to installation.