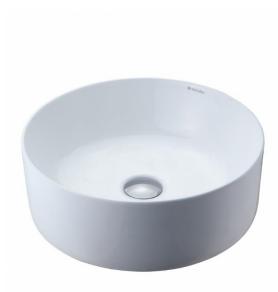

## Kolor Radial 360 Fluted Countertop Basin

## Features

Available in White, Matt White, Rose Beige

Partners with Heirloom T209 and T308 tapware series and round/minimalist accessory ranges

Kiln fired glazed vitreous china

Waste included, taps not included