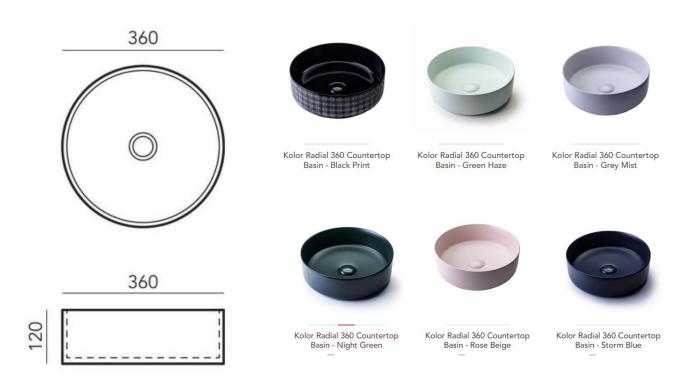

## Kolor Radial 360 Countertop Basin

Product Code: 362103GH, 362103RB, 362103NG, 362103SB, 362103GM, 362103BP

## **Features**

- Available Colours: Green Haze, Rose Beige, Night Green, Storm Blue, Grey Mist, Black Print
- Partners with Heirloom T209 and T308 tapware series and round/minimalist accessory ranges
- Kiln fired glazed vitreous china
- Waste included, taps not included
- Epoxy glues must not be used. Use an acetic cured silicone sealant to secure the basin to the counter top.