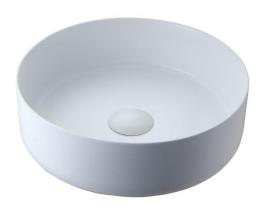

## Kolor Radial 355 Countertop Basin

Product Code: 362100, 362100MW, 362100MB, 362100BC, 362100GC, 362102T1

## **Features**

Available in White, Matt White, Matt Black, Dark Clove Brown, Traffic Grey, 3D Texture

Partners with Heirloom T209 tapware series and round/minimalist accessory ranges

Kiln fired glazed vitreous china