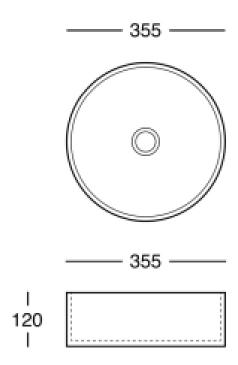

Waste included, taps not included

Epoxy glues must not be used. Use an acetic cured silicone sealant to secure the basin to the counter top.

Technical Details
Diameter 355mm, Height 120mm

Note: all specifications and dimensions are correct at time of publication however are subject to change without notice. Please refer to physical product prior to installation.