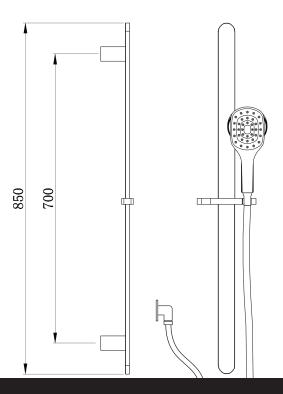

## Eclipse Slide Shower (Round) – 1 Function

| PRODUCT CODE                 | VECL61RCH                                      |
|------------------------------|------------------------------------------------|
| COLOUR/FINISHES              | <b>Chrome</b> Matte Black Mirrored Black (PVD) |
| FEATURES                     | Brass Construction (Slide)                     |
| PRESSURE TYPE                | All Pressures                                  |
| MINIMUM PRESSURE             | 35kPa                                          |
| MAXIMUM PRESSURE             | 500kPa (As per NZ Building Code AS/NZ 3500.1)  |
| WELS RATING - MAINS PRESSURE | 3 Star (7.5L/min)                              |
| WELS RATING - LOW PRESSURE   | 2 Star (12L/min)                               |
| MAXIMUM TEMPERATURE          | 65°C                                           |
| PLUMBING CONNECTION          | 15mm                                           |