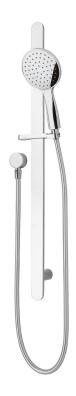

## Eclipse Slide Shower (Round) – 1 Function

| PRODUCT CODE                 | VECL61RCH                                      |
|------------------------------|------------------------------------------------|
| COLOUR/FINISHES              | <b>Chrome</b> Matte Black Mirrored Black (PVD) |
| FEATURES                     | Brass Construction (Slide)                     |
| PRESSURE TYPE                | All Pressures                                  |
| MINIMUM PRESSURE             | 35kPa                                          |
| MAXIMUM PRESSURE             | 500kPa (As per NZ Building Code AS/NZ 3500.1)  |
| WELS RATING - MAINS PRESSURE | 3 Star (7.5L/min)                              |
| WELS RATING - LOW PRESSURE   | 2 Star (12L/min)                               |
| MAXIMUM TEMPERATURE          | 65°C                                           |
| PLUMBING CONNECTION          | 15mm                                           |