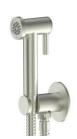

## Code Bidet Spray

Product Code: 2310900

## **Features**

- 10 year Warranty
- Mains Pressure Only
- All Coloured PVD Finish
- 70mm Faceplate Diameter
- Requires Shower Mixer to Operate
- Must be installed in accordance with AS/NZS 3500.1, which requires installation of a high hazard backflow prevention device (not supplied). Please consult with your registered Plumber
- NZ Designed and Engineered
- Hose Length: 1.2m