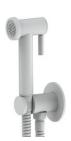

## Code Bidet Spray

Product Code: 2310900

## **Features**

- 10 year Warranty
- Mains Pressure Only
- All Coloured PVD Finish
- 70mm Faceplate Diameter
- Requires Shower Mixer to Operate
- Must be installed in accordance with AS/NZS 3500.1, which requires installation of a high hazard backflow prevention device (not supplied). Please consult with your registered Plumber
- NZ Designed and Engineered
- Hose Length: 1.2m