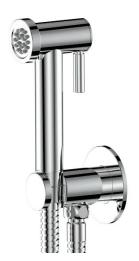

## Code Bidet Spray

Product Code: 2310900

## **Features**

- 10 year Warranty
- Mains Pressure Only
- All Coloured PVD Finish
- 70mm Faceplate Diameter
- Requires Shower Mixer to Operate
- Must be installed in accordance with AS/NZS 3500.1, which requires installation of a high hazard backflow prevention device (not supplied). Please consult with your registered Plumber
- NZ Designed and Engineered
- Hose Length: 1.2m