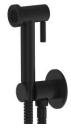

## Code Bidet Spray

Product Code: 2310900

## **Features**

- 10 year Warranty
- Mains Pressure Only
- All Coloured PVD Finish
- 70mm Faceplate Diameter
- Requires Shower Mixer to Operate
- Must be installed in accordance with AS/NZS 3500.1, which requires installation of a high hazard backflow prevention device (not supplied). Please consult with your registered Plumber
- NZ Designed and Engineered
- Hose Length: 1.2m