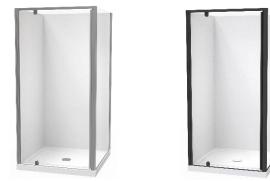

## Sierra Square 2 Sided Pivot Door Acrylic Wall Shower Centre Waste - 1000 x 1000

Product Code: 1SI2W11SFL1X, 1SI2S11SFL1X, 1SI2K11SFL1X

## **Features**

- 70mm SureSeal™ Tray includes 20mm upstand for a leak free shower
- 6mm Safety Glass
- Chrome Easy Clean Waste, Semi
- Frameless Return Panels
- Flat or Moulded One-Piece Senosan Wall Lining
- Available with White, Black or Satin Joinery
- Door can be installed with Left or Right Hand opening
- Full Length Aluminum Handle
- Magnetic Door Closure
- Chrome Pivot Covers
- Made in New Zealand
- 5 Year Warranty with 12 Month Warranty on Drip Strips and Vertical Seal