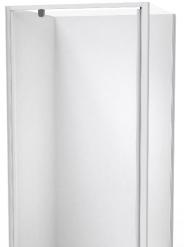

## Sierra Square 2 Sided Pivot Door Acrylic Wall Shower Centre Waste - 1000 x 1000

Product Code: 1SI2W11SFL1X, 1SI2S11SFL1X, 1SI2K11SFL1X

## **Features**

- 70mm SureSeal™ Tray includes 20mm upstand for a leak free shower
- 6mm Safety Glass
- Chrome Easy Clean Waste, Semi
- Frameless Return Panels
- Flat or Moulded One-Piece Senosan Wall Lining
- Available with White, Black or Satin Joinery
- Door can be installed with Left or Right Hand opening
- Full Length Aluminum Handle
- Magnetic Door Closure
- Chrome Pivot Covers
- Made in New Zealand
- 5 Year Warranty with 12 Month Warranty on Drip Strips and Vertical Seal