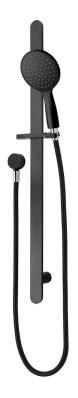

## Eclipse Slide Shower (Round) – 1 Function

| PRODUCT CODE                  | VECL61RBK                                     |
|-------------------------------|-----------------------------------------------|
| COLOUR/FINISHES               | Matte Black<br>Chrome<br>Mirrored Black (PVD) |
| FEATURES                      | Brass Construction (Slide)                    |
| PRESSURE TYPE                 | All Pressures                                 |
| MINIMUM PRESSURE              | 35kPa                                         |
| MAXIMUM PRESSURE              | 500kPa (As per NZ Building Code AS/NZ 3500.1) |
| WELS RATING - MAINS PRESSURE  | 3 Star (7.5L/min)                             |
| WELS RATING - LOW<br>PRESSURE | 2 Star (12L/min)                              |
| MAXIMUM TEMPERATURE           | 65°C                                          |
| PLUMBING CONNECTION           | 15mm                                          |