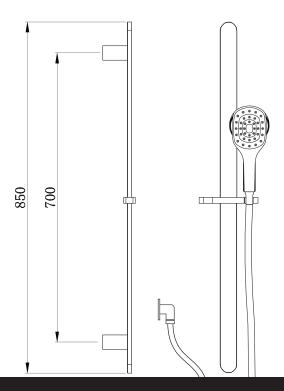

## Eclipse Slide Shower (Round) – 1 Function

| PRODUCT CODE                  | VECL61RBK                                     |
|-------------------------------|-----------------------------------------------|
| COLOUR/FINISHES               | Matte Black<br>Chrome<br>Mirrored Black (PVD) |
| FEATURES                      | Brass Construction (Slide)                    |
| PRESSURE TYPE                 | All Pressures                                 |
| MINIMUM PRESSURE              | 35kPa                                         |
| MAXIMUM PRESSURE              | 500kPa (As per NZ Building Code AS/NZ 3500.1) |
| WELS RATING - MAINS PRESSURE  | 3 Star (7.5L/min)                             |
| WELS RATING - LOW<br>PRESSURE | 2 Star (12L/min)                              |
| MAXIMUM TEMPERATURE           | 65°C                                          |
| PLUMBING CONNECTION           | 15mm                                          |

Specifications and dimensions correct at time of publication however are subject to change without notice. Please refer to physical product prior to installation.

Installation instructions for this product are available from the product page on vodaplumbingware.co.nz