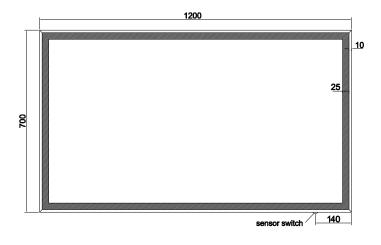

#### **Features**

- Dimensions: H700 x W1200 x D35
- LED Lighting with Touchless Sensor Switch
- x2 Demisters size 310x450 each
- 411 LEDs, 24.7W
- 5mm Mirror Glass
- 6400K Colour Tone

#### **Technical Details**

Note: This product must be installed with a minimum distance of 150mm between the infrared sensor and an adjacent countertop or obstruction to ensure correct function of the sensor. The IR sensor will not function correctly without this clearance.