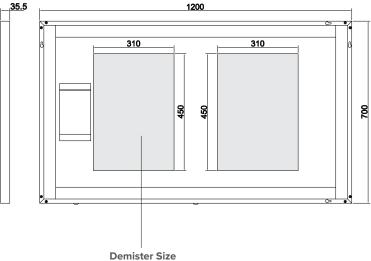

#### **Features**

- Dimensions: H700 x W1200 x D35
- LED Lighting with Touchless Sensor Switch
- x2 Demisters size 310x450 each
- 411 LEDs, 24.7W
- 5mm Mirror Glass
- 6400K Colour Tone