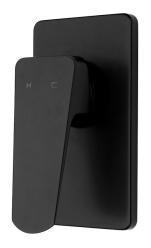

## Eclipse Shower Mixer

| PRODUCT CODE        | VECL032                                       |
|---------------------|-----------------------------------------------|
| COLOUR/FINISHES     | Matte Black<br>Chrome<br>Mirrored Black (PVD) |
| PRESSURE TYPE       | All Pressures                                 |
| MINIMUM PRESSURE    | 35kPa                                         |
| MAXIMUM PRESSURE    | 500kPa (As per NZ Building Code AS/NZ 3500.1) |
| CERTIFICATION       | WaterMark Certified                           |
| MAXIMUM TEMPERATURE | 65°C                                          |
| PLUMBING CONNECTION | 15mm                                          |