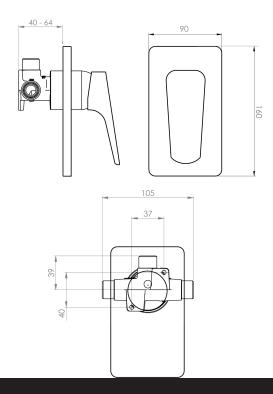

## Eclipse Shower Mixer

| PRODUCT CODE        | VECL032                                       |
|---------------------|-----------------------------------------------|
| COLOUR/FINISHES     | Matte Black<br>Chrome<br>Mirrored Black (PVD) |
| PRESSURE TYPE       | All Pressures                                 |
| MINIMUM PRESSURE    | 35kPa                                         |
| MAXIMUM PRESSURE    | 500kPa (As per NZ Building Code AS/NZ 3500.1) |
| CERTIFICATION       | WaterMark Certified                           |
| MAXIMUM TEMPERATURE | 65°C                                          |
| PLUMBING CONNECTION | 15mm                                          |

Specifications and dimensions correct at time of publication however are subject to change without notice. Please refer to physical product prior to installation.

Installation instructions for this product are available from the product page on vodaplumbingware.co.nz