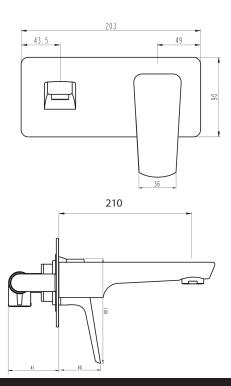

## Eclipse Wall Mounted Basin Mixer

| PRODUCT CODE                  | VECL027                                                                 |
|-------------------------------|-------------------------------------------------------------------------|
| COLOUR/FINISHES               | Matte Black<br>Chrome<br>Brushed Gunmetal (PVD)<br>Mirrored Black (PVD) |
| PRESSURE TYPE                 | All Pressures                                                           |
| MINIMUM PRESSURE              | 35kPa                                                                   |
| MAXIMUM PRESSURE              | 500kPa (As per NZ Building Code AS/NZ 3500.1)                           |
| WELS RATING - MAINS PRESSURE  | 4 Star (6.5L/min)                                                       |
| WELS RATING - LOW<br>PRESSURE | 4 Star (7L/min)                                                         |
| MAXIMUM TEMPERATURE           | 65°C                                                                    |
| PLUMBING CONNECTION           | 15mm                                                                    |
| SPOUT REACH                   | 210mm                                                                   |