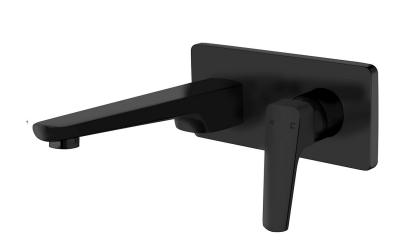

## Eclipse Wall Mounted Basin Mixer

| PRODUCT CODE                  | VECL027                                                                 |
|-------------------------------|-------------------------------------------------------------------------|
| COLOUR/FINISHES               | Matte Black<br>Chrome<br>Brushed Gunmetal (PVD)<br>Mirrored Black (PVD) |
| PRESSURE TYPE                 | All Pressures                                                           |
| MINIMUM PRESSURE              | 35kPa                                                                   |
| MAXIMUM PRESSURE              | 500kPa (As per NZ Building Code AS/NZ 3500.1)                           |
| WELS RATING - MAINS PRESSURE  | 4 Star (6.5L/min)                                                       |
| WELS RATING - LOW<br>PRESSURE | 4 Star (7L/min)                                                         |
| MAXIMUM TEMPERATURE           | 65°C                                                                    |
| PLUMBING CONNECTION           | 15mm                                                                    |
| SPOUT REACH                   | 210mm                                                                   |