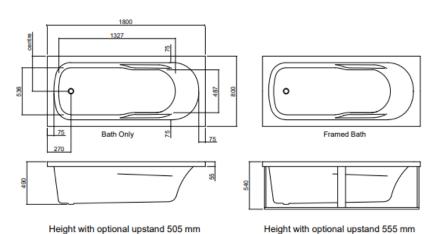

#### **KAHLO 1800**

170 litre working water capacity Internal depth-475mm (excludes optional upstand) Nominal framed bath & height - 540mm or 555mm with optional upstand

Note: all specifications and dimensions are correct at time of publication however are subject to change without notice. Please refer to physical product prior to installation.