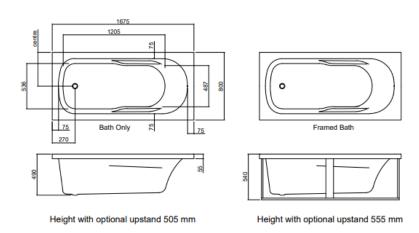

#### **KAHLO 1675**

135 litre working water capacity
Internal depth-475mm (excludes optional 15mm upstand)
Nominal framed bath height - 540mm
or 555mm with optional upstand