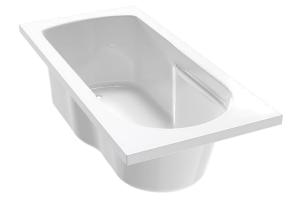

# Kahlo Drop In Bath – 1675mm and 1800mm

Product Code: 0151000006U

### **Features**

- · Contoured Arm Rests
- Optional Frame
- Optional Upstands
- Two Popular Sizes 1675mm and 1800mm
- Made in New Zealand